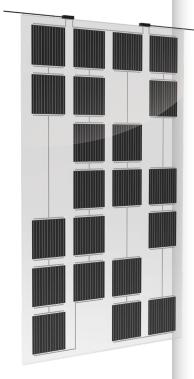

**BIPV SERIES** 

## BIPV AESTHETIC SOLAR PANELS

GermanSolar BIPV Series design brings elegance to your building.

The design can be used in a wide variety of applications, such as facades, rooftops, and balconies. It is also adaptable for commercial buildings and customizable for solar panel layouts, enhancing the aesthetic appeal of your architecture.

## **FEATURES**

**Specifications:** customized specifications.



Multilayer glass



Double glass laminated, water resistant



Aesthetics pattern



Customized size and thickness

## **MATERIALS**

4-12 mm tempered glass, hightransparency 0.76 mm PVB layer

## **APPLICATION SCENARIO**